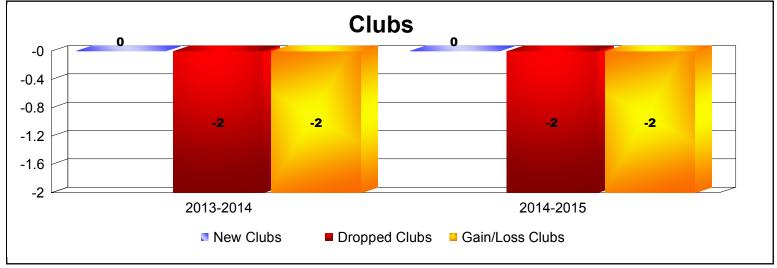

**Disbanded Districts**As of June 2015 Cumulative

| Year      | New<br>Clubs | Dropped<br>Clubs | Gain/<br>Loss<br>Clubs | New<br>Members | Charter<br>Members | Reinstate<br>Members | Transfer<br>Members | Total<br>Member<br>Added | Total<br>Members<br>Dropped | Gain/<br>Loss<br>Members |
|-----------|--------------|------------------|------------------------|----------------|--------------------|----------------------|---------------------|--------------------------|-----------------------------|--------------------------|
| 2013-2014 | 0            | -2               | -2                     | 0              | 0                  | 0                    | 0                   | 0                        | -42                         | -42                      |
| 2014-2015 | 0            | -2               | -2                     | 0              | 0                  | 0                    | 0                   | 0                        | -5                          | -5                       |
| Average   | 0            | -2               | -2                     | 0              | 0                  | 0                    | 0                   | 0                        | -24                         | -24                      |