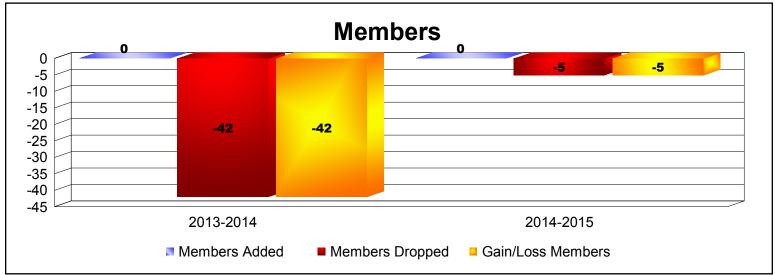

**Disbanded Districts**As of June 2015 Cumulative

| Year      | New<br>Clubs | Dropped<br>Clubs | Gain/<br>Loss<br>Clubs | New<br>Members | Charter<br>Members | Reinstate<br>Members | Transfer<br>Members | Total<br>Member<br>Added | Total<br>Members<br>Dropped | Gain/<br>Loss<br>Members |
|-----------|--------------|------------------|------------------------|----------------|--------------------|----------------------|---------------------|--------------------------|-----------------------------|--------------------------|
| 2013-2014 | 0            | -2               | -2                     | 0              | 0                  | 0                    | 0                   | 0                        | -42                         | -42                      |
| 2014-2015 | 0            | -2               | -2                     | 0              | 0                  | 0                    | 0                   | 0                        | -5                          | -5                       |
| Average   | 0            | -2               | -2                     | 0              | 0                  | 0                    | 0                   | 0                        | -24                         | -24                      |